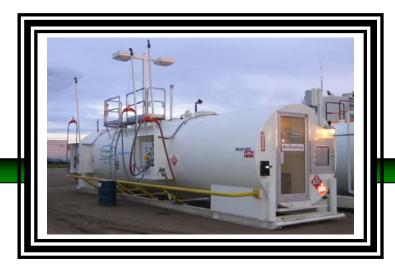

## envirotank

AGI would like to introduce you to our UNATTENDED aboveground service station. The Ghost Station consists of a DOUBLE WALL Envirotank with a card reader capable of processing CREDIT CARDS, DEBIT CARDS and Private Cards. The Ghost Station will allow you to

#### **Aboveground Envirotank**

- The Ghost Station ships as a TURNKEY SYSTEM.
- Everything required to MEET THE FIRE CODE can be included. (Signs, collision protection, fire extin-guishers....)
- Once delivered to site the system can be up and running in days.
- Because everything is aboveground it is an asset that can be RELOCATED if required.

#### **The Card Reader**

- The card reader accepts DEBIT, VISA, MASTER CARD, Discover, American Express, and private cards.
- Monitor your Ghost Station from any remote PC with a modem.
- Remotely retrieve sales, change pricing on dispensers, activate cards, deactivate cards and give customers discounts.
- Export data into your existing accounting system or use the windows software included with the card reader.