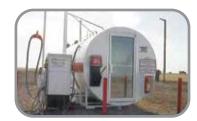

# The Ghost Station

## envirotank

AGI would like to introduce you to our UNATTENDED aboveground service station. The Ghost Station consists of a DOUBLE WALL Envirotank with a card reader capable of processing CREDIT CARDS, DEBIT CARDS and Private Cards. The Ghost Station will allow you to

#### **Aboveground Envirotank**

- The Ghost Station ships as a TURNKEY SYSTEM.
- Everything required to MEET THE FIRE CODE can be included. (Signs, collision protection, fire extin-guishers....)
- Once delivered to site the system can be up and running in days.
- Because everything is aboveground it is an asset that can be RELOCATED if required.

#### **The Card Reader**

- The card reader accepts DEBIT, VISA, MASTER CARD, Discover, American Express, and private cards.
- Monitor your Ghost Station from any remote PC with a modem.
- Remotely retrieve sales, change pricing on dispensers, activate cards, deactivate cards and give customers discounts.
- Export data into your existing accounting system or use the windows software included with the card reader.