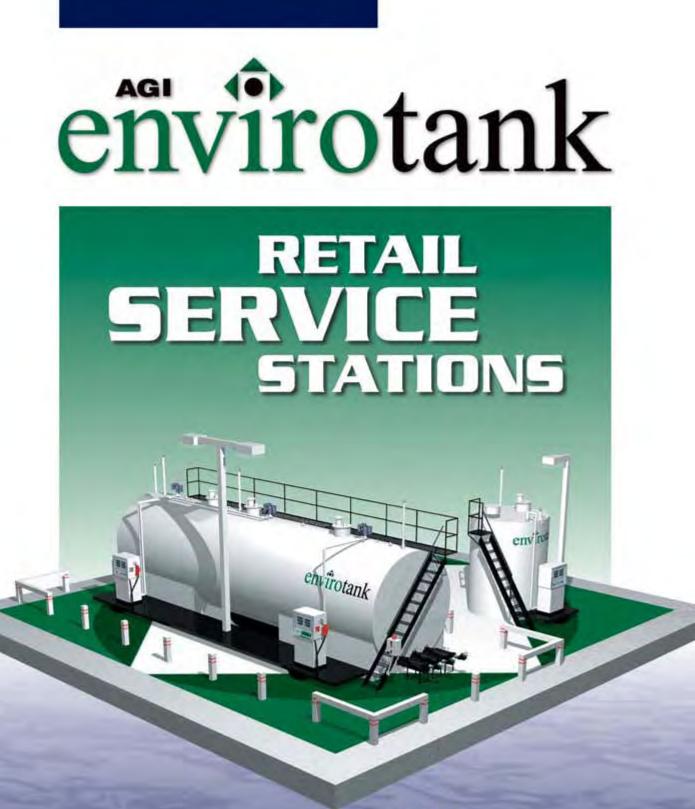

Envirotanks from AGI ... the better way to meet your fuel storage and dispensing needs

# envirotank

Please Note: illustrations are examples only. Since each Envirotank is customized to meet customer specifications, the size and configuration of actual tanks may vary.

The innovative design of AGI Envirotanks makes them ideal for retail service station applications. Product customization and a combination of standard and optional features offer superior containment and flexible site configuration, to provide safe, efficient, vear-round service.

## RETAIL SERVICE **STATIONS**